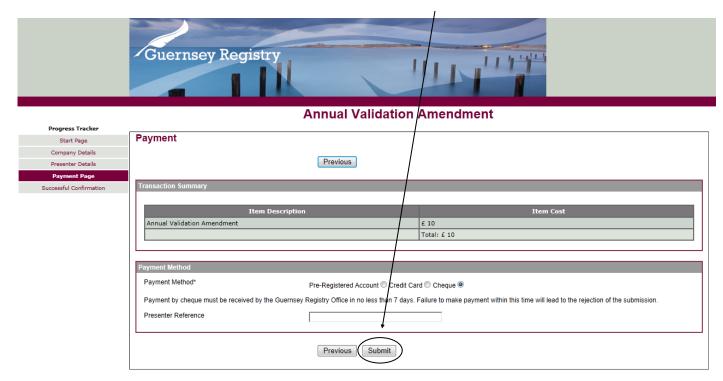

#### Page 5

Select 'Pre-Registered Account' if you have an account with the Registry, 'Credit Card' to pay by credit or debit card, or 'Cheque' Click 'Submit'. The presenter reference may be left blank or a personal reference entered.